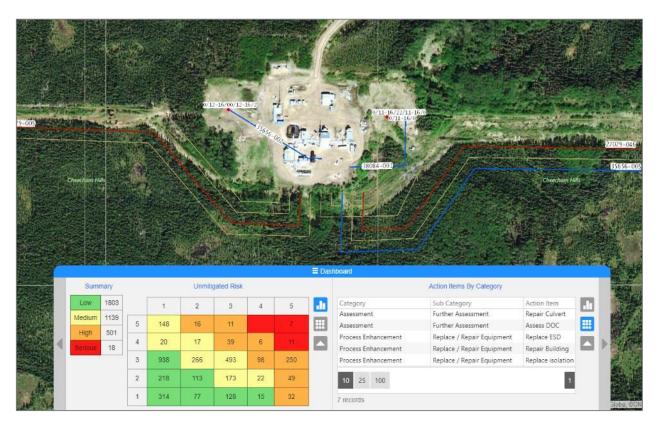

## User Output Graphics

What it could look like...

### **Outputs**

• IMP • P&M • M&A

## **Benefits of data assimilation**

- Quicker/safer reactions to potential impacts
- Cost Saving

- Forecasting Future Trends
- Management buy in
- Public Awareness